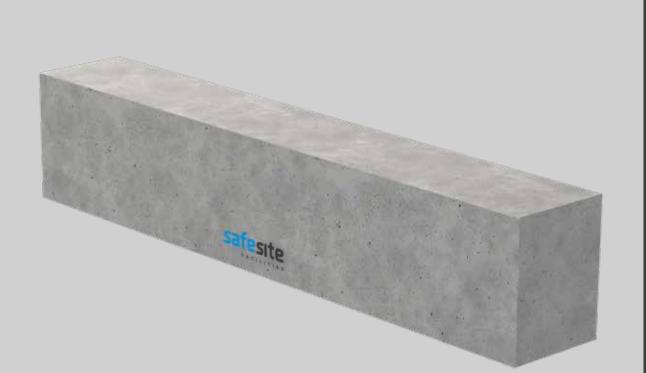

#### **4m Concrete Barrier**

When insurance companies request a site to the blocked by a large immovable barrier – our huge, 4m concrete blocks are the answer.

These concrete barriers need to be specially delivered and installed onsite with a rigid lorry and grab crane. The absence of lift eyes and slots means that they are immovable without specialist equipment. These are suitable for large open sites where a short- long term perimeter solution is required such as car parks, farm and highway land. Once on site, these 4m immoveable barriers provide instant security and piece of mind.

#### 800mm Weight 4750kg **4**m 630mm 4m Concrete Barrier Specification Measurements in mm Weight (kg) Length Width Height Product ID 4000 630 800 4750kg CBS120550

### **Key Features**

- Size and weight popular with insurance companies
- > One of the largest reinforced concrete barriers in the UK
- > 4.75 tonne weight
- > Reinforced with a high tensile steel rebar
- > British manufacture
- No channels or lifting eyes for unauthorised movement
- Barriers can be positioned alone or side by side in continuous lines