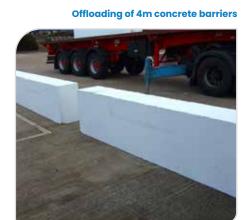

term perimeter solution is required such as car parks, farm and highway land. Once on site, these 4m immoveable barriers provide instant security and piece of mind.

These are available for hire or sale and can be reused repeatedly.

#### 800mm Weight 4750kg **4**m 630mm 4m Concrete Barrier Specification Measurements in mm Weight (kg) Length Width Height Product ID 4000 630 800 4750kg CBS120550

### **Key Features**

- Size and weight popular with insurance companies
- > One of the largest reinforced concrete barriers in the UK
- > 4.75 tonne weight
- > Reinforced with a high tensile steel rebar
- > British manufacture
- No channels or lifting eyes for unauthorised movement
- Barriers can be positioned alone or side by side in continuous lines

#### 4m concrete barriers blocking entrance



# 02 | 4M CONCRETE BARRIER - SPECIFICATION GUIDE



Unit 1, Martello Enterprise Centre, Courtwick Lane, Littlehampton, West Sussex, BN17 7PA



info@safesitefacilities.co.uk

www.safesitefacilities.co.uk

The product information included in this document is correct at the time of print. Some of the details and specifications featured may change without prior notice. Please visit our website or contact our sales team for the most up-to-date information.